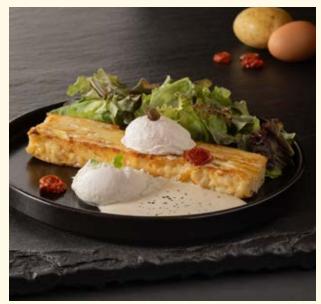

Poached eggs, creamy labneh infused with hydrated olive dukkha & hazelnut za'atar, bathed in a spiced beurre noisette, served with fougasse bread on the side.