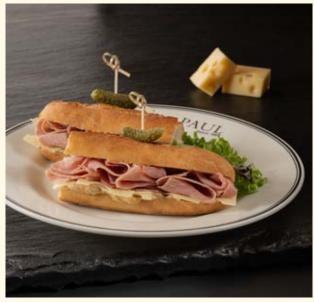

## Sandwiches & Toasts

Turkey and Cheese Baguette New 🥝 💩

Classic smoked turkey and gruyere cheese, on salted peppered butter, served with a side salad.