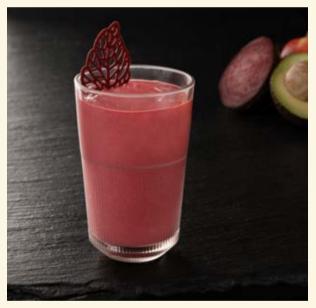

### **BODY & MIND**

Heart Beet ⊘ ⊗ ⊚ ⊘ A heartful combination of avocado, apple and beetroot, garnished with a homemade beetroot tuile.