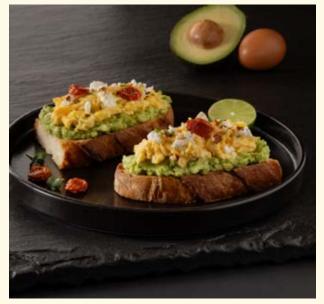

Feta Avocado TartineImage: Organization of the second second

#### Miso Avocado Tartine 🛛 🛇 🕲 🥲

Avocado, poached eggs drizzled with miso cashew sauce, served on our crispy toast.