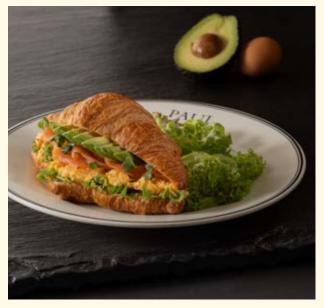

#### Halloumi Croissant 🥏

Fresh croissant stuffed with halloumi cheese, fresh tomatoes, black olives & rocca topped with olive oil & fresh basil, served with a side salad.