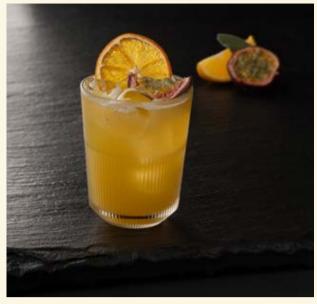

#### "Miel et Soleil" 🥏

129

129

Homemade mango nectar blended with passion fruit and a pinch of turmeric, garnished with sumac and fresh tropical mango.