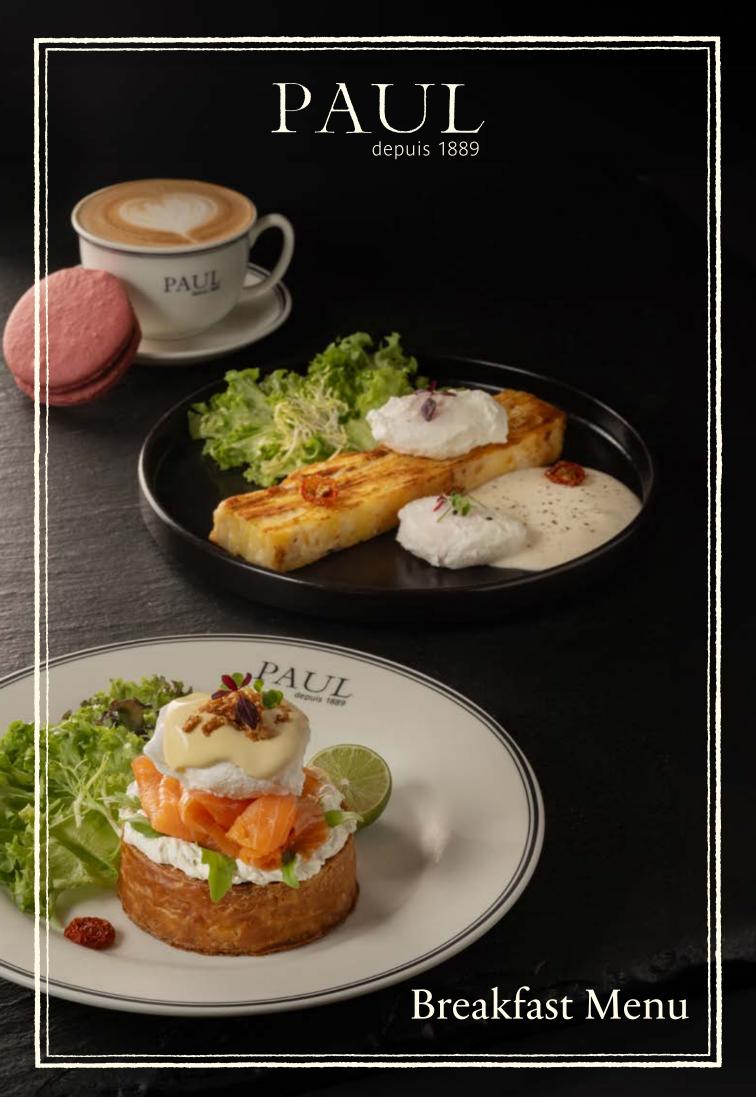

#### SET MENU BREAKFAST

#### Parisien 349

1 hot beverage + 1 viennoiserie of your choice 1/2 flute à l'ancienne, butter & jam (apricot & strawberry)

#### **Continental** 389

1 hot beverage + 1 fresh orange juice + 1 viennoiserie of your choice + 1/2 flute à l'ancienne, butter & jam (apricot & strawberry)

#### Complet 429

1 hot beverage + 1 fresh orange juice
1 viennoiserie of your choice
+ 1/2 flute à l'ancienne, butter & jam
+ (apricot & strawberry) + plain omelette, served with side salad

## Pastries

Chocolate Éclair

94

**Chocolate Tartlet** 

99

Strawberry Cheesecake

Strawberry Millefeuille

Strawberry Tartlet