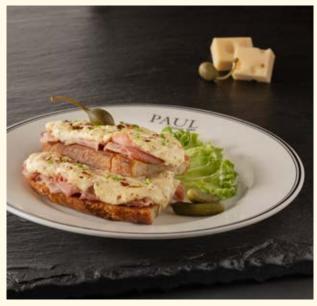

#### Halloumi Pesto 📀 🕲 🥏

249

369

Grilled halloumi, polka bread, pesto, sundried tomato, fresh tomatoes, cucumber, basil, rocca, served with a side salad.

Croque-Monsieur New @ @ @ 399 Classic French open-faced sandwich with smoked turkey, gruyere cheese, on crispy bread, served with a side salad. Add egg: the Croque-Madame version, topped with your choice of poached or fried egg. 409