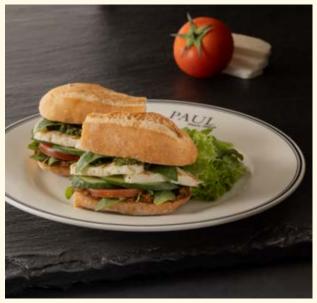

## Sandwiches & Toasts

Turkey and Cheese Baguette New 🥝 💩

Classic smoked turkey and gruyere cheese, on salted peppered butter, served with a side salad.

#### 249

210

2.49

Smoked turkey with mayo mustard spread, pickles, fresh tomatoes and lettuce in polka bread, served with a side salad.