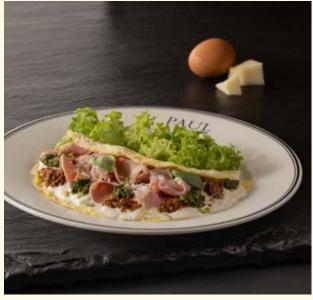

Stracciatella Omelette and Pistachio Pesto New 💿 🕒 🕘 Creamy stracciatella omelette, with veal ham, pistachio pesto, sundried tomatoes, basil and