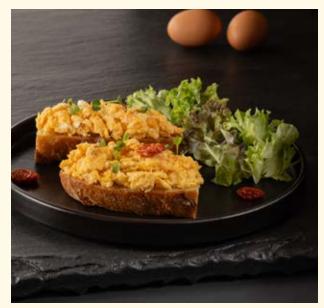

Feta Avocado TartineImage: Organization of the second second

#### Miso Avocado Tartine 🛛 🛇 🕲 🥲

Avocado, poached eggs drizzled with miso cashew sauce, served on our crispy toast.