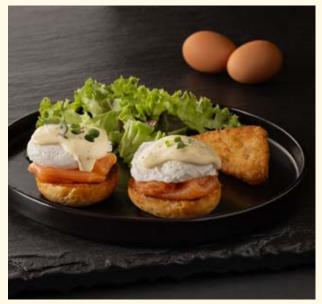

#### **Eggs Benedict**

Two poached eggs on grilled brioche bun, topped with hollandaise sauce, served with a side salad & hashbrown potato.

Add on: Veal bacon <279 🙆 🙆 279 Smoked turkey 🙆 🙆 289 Smoked salmon 📀 🙆 😨 349